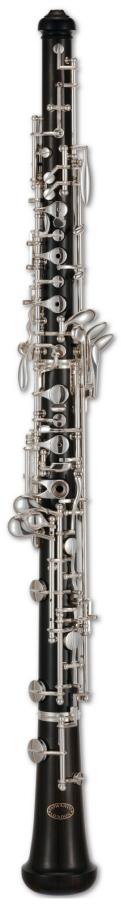

## The *New* Howarth Oboe for advanced players

This new full Gillet system oboe is designed to be light-weight and comfortable to hold. Advanced players will enjoy the professional sound and the mechanism at an advantageous price.

## S50C

- Body in Grenadilla
- · Light and comfortable to hold
- Full Gillet System
- G#-A trill. Ab-Bb trill
- Double C-head
- Adjusting screws for top C# & F#-G# link
- Left-hand F key
- Articulated C#
- Bb vent key on bell
- Supplied in a protective hard case with cleaners and including luxury case cover